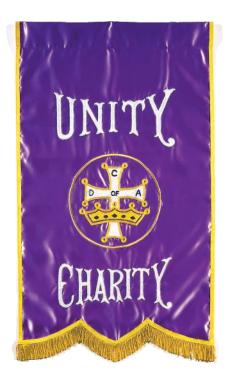

## Unsurpassed Quality ....

Nothing equals the rich look and feel of embroidered satin or twill cloth. The hand-stitched designs add dimension and style to any motif. Since the minimum order is just one flag, this luxury symbol of your organization is very affordable. We are able to make any design you require into a richly embroidered tapestry that you will be proud to display.