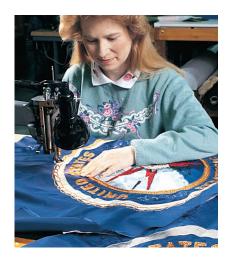

## Unsurpassed Quality ....

Nothing equals the rich look and feel of embroidered satin or twill cloth. The hand-stitched designs add dimension and style to any motif. Since the minimum order is just one flag, this luxury symbol of your organization is very affordable. We are able to make any design you require into a richly embroidered tapestry that you will be proud to display.