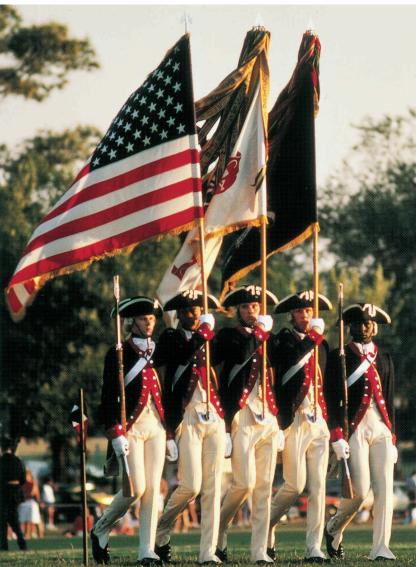

## INDOOR AND PARADE U.S. FLAGS AND SETS

# COMPARE THESE OUTSTANDING FEATURES!

- ★ Flag construction combines the finest quality materials with the industry's most skillful sewing and embroidery.
- ★ Sturdy hardwood poles have highly polished oak finish and metal joints for unparalleled durability and beauty.
- ★ Wood-grained steel poles combine the strength of steel with the warm beauty of pecanwood, artfully simulated in a tough, vinyl laminate.
- ★ Aluminum poles feature the finest design and construction, complemented by a lustrous gold or silver anodized finish for brilliant performance both on and off the parade field.
- ★ Traditional golden eagle ornament is highlighted by a rich, plated finish.
- ★ Distinctive Admiral, Commodore and Ensign style floor stands are designed to blend with any decor, while providing excellent stability and long lasting beauty.
- ★ Finishing touches include flannel-lined pole headings, golden yellow fringe, cord and tassels. Velcro tabs facilitate flag mounting.