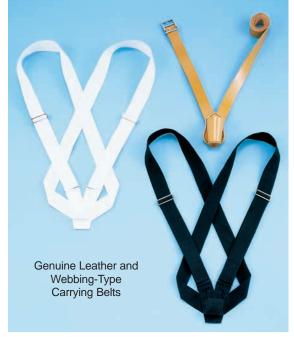

#### **Parade Gloves**

White cotton with "non-slip" rubberized palm.

\*Please specify size (M, L, XL).

M - 450300, L - 450305, XL - 450310

\*Each Pair \$14.40

The choice of our nation's finest marching units. Choose from a complete selection – single or double styles – genuine leather or webbing types – white or colors. All leather belts feature strong leather cups.

|        |        | U       |        |         |
|--------|--------|---------|--------|---------|
| Item # | Style  | Type    | Color  | Each    |
| 660003 | Single | Leather | Russet | \$53.90 |
| 660001 | Single | Leather | Black  | 53.90   |
| 660005 | Single | Leather | White  | 53.90   |
| 660004 | Double | Leather | Russet | 84.90   |
| 660006 | Double | Leather | White  | 84.90   |
| 660007 | Single | Webbing | White  | 20.50   |
| 660009 | Single | Webbing | O.D.   | 20.50   |
| 660017 | Single | Webbing | Black  | 20.50   |
| 660008 | Double | Webbing | White  | 35.10   |
| 660018 | Double | Webbing | Black  | 35.10   |
|        |        |         |        |         |