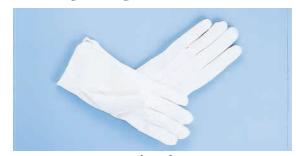

#### **Parade Gloves**

White cotton with "non-slip" rubberized palm.

\*Please specify size (M, L, XL).

M - 450300, L - 450305, XL - 450310

\*Each Pair \$14.40

The choice of our nation's finest marching units. Choose from a complete selection – single or double styles – genuine leather or webbing types – white or colors. All leather belts feature strong leather cups.