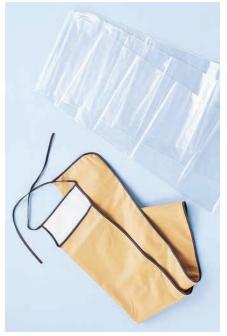

### **Dust Cover**

Protects mounted flag sets while on display. Clear, heavy-gauge polyethylene, 12" x 108". 600420 \$4.30 Each

#### **Rain Cover**

For carrying or storing mounted flag sets. Durable waterproof material with tie tapes. 8" x 72".

600402 \$22.30 Each