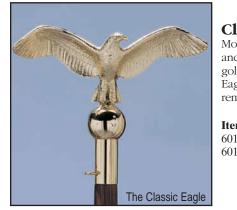

**Classic Eagle** Molded of solid rugged ABS plastic and vacuum metalized in a brilliant gold or chrome finish. Each Classic Eagle is equipped with its own removable ferrule and adapter.

| em # | Size | Finish | Each    |
|------|------|--------|---------|
| 1698 | 8½"  | Golden | \$20.30 |
| 1699 | 8½"  | Chrome | 20.30   |