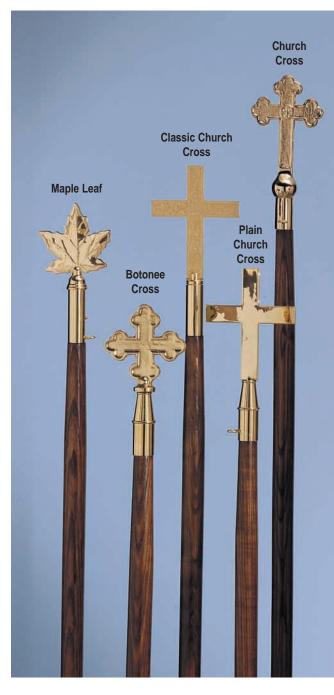

## Crosses

| Item # | Style | Size/Finish                                 | Each    |
|--------|-------|---------------------------------------------|---------|
| 601003 | 55AA  | Church Cross                                |         |
|        |       | Brass-plated alum.,91/8" long               | \$36.90 |
| 601004 | 83    | Botonee Cross                               |         |
|        |       | Solid brass, pol. & lacq., 73/4" long       | 73.80   |
| 601005 | 84    | Botonee Cross                               |         |
|        |       | Solid brass, pol. & lacq., 101/8" long      | 74.10   |
| 601006 | 56    | Plain Church Cross                          |         |
|        |       | Solid brass pol. & lacq., 91/4" long        | 51.90   |
| 601015 | CC    | Classic Church Cross                        |         |
|        |       | Brillant gold finished ABS plastic, 8" long | 22.90   |
| 601016 | AC    | Aluminum Catholic Cross                     |         |
|        |       | Jeweler's golden finish 9" long             | \$50.10 |