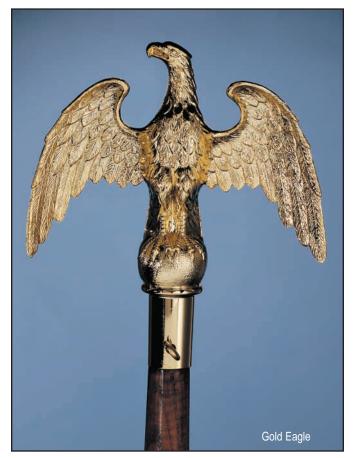

## **Annin Gold Eagles**

Authentic US eagle design, faithfully executed in ABS styrene. Antique gold-plated finish. Lightweight and extremely durable. As furnished with mounted sets.

| Item # | Style | Size | Each    |
|--------|-------|------|---------|
| 601631 | 7S    | 7"   | \$20.30 |

| Also available in bright, brass plated aluminum casting |       |      |         |  |  |  |  |
|---------------------------------------------------------|-------|------|---------|--|--|--|--|
| Item #                                                  | Style | Size | Each    |  |  |  |  |
| 601676                                                  | 5A    | 5"   | \$26.90 |  |  |  |  |
| 601678                                                  | 7A    | 7"   | 30.10   |  |  |  |  |
| 601680                                                  | 11A   | 11"  | 70.00   |  |  |  |  |