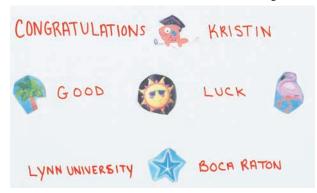

# TIPS FOR DESIGNING . . . CUSTOM FLAGS AND BANNERS Ask yourself the right questions . . .

Thinking about the potential end use for your banner or flag might just be the most important step in the design process. The answers vou get will unlock the information you'll need to specify the proper materials, design techniques and more.

**Before** 



Original artwork supplied by customer

### Submitting Artwork for Digital with no art creation:

- Vector art created to scale, a 3x5' image could be either 3x5" (1/12th scale) or 3.6x6" (1/10th scale), in .AI or .EPS Format. Fonts converted to paths and PMS Chips matching specific colors.
- Raster Art to size at 150 Pixels Per Inch in either TIFF or Photoshop formats. JPEGS can be used, but due to file compression and image degradation, the quality of the finished goods will be greatly diminished. Raster files are printed as is, unless formatted as an RGB Indexed file with no more than 25 colors. Under this format, color changes can be made.

## Submitting Artwork for Anco Dyed with no art creation:

• Vector art created to scale, a 3x5' image could be either 3x5" (1/12th scale) or 3.6x