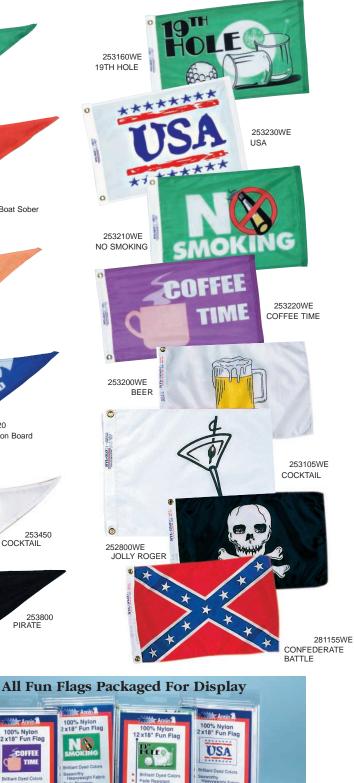

## **Fun Flags**

Ideal gift item! Colorful, Anco-dyed designs. Packaged in reuseable storage containers. All are  $12\ x18$  in. Each 10.50

30