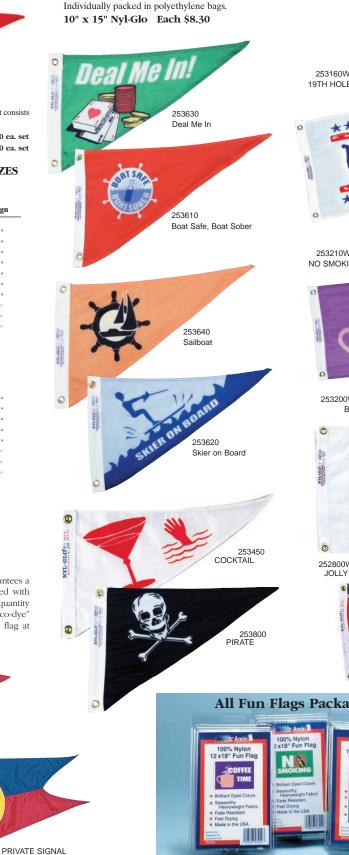

## **Fun Flags**

Ideal gift item! Colorful, Anco-dyed designs. Packaged in reuseable storage containers. All are  $12\ x18$  in. Each 10.50

30