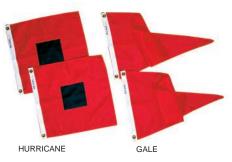

## **U.S. Storm Signals**

Made of high tensile strength heavyweight nylon. Each set consists of 2 flags and 2 pennants.

254100 No. 1– Flags 18 x 18", Pennants 18 x 36" **\$39.30 ea. set** 254150 No. 2– Flags 36 x 36", Pennants 36 x 72" **\$62.10 ea. set** 