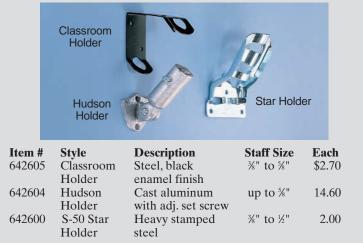

ADDITIONAL HOLDERS LISTED ON PAGE 60

This Empire Brand Flag says "Thank You" in many languages. Perfect for Gift Baskets and Floral Displays the Thank You flag is mounted on a 10" ebonized staff. Offering is limited to 4" x 6" Size only.