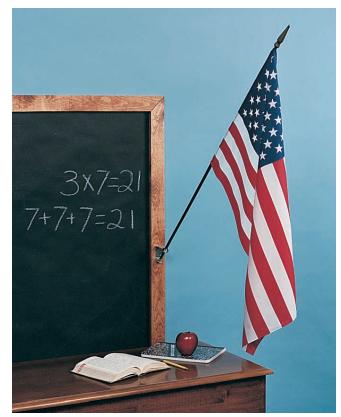

## SCHOOL DAYS ... CLASSROOM FLAGS AND ACCESSORIES!



## Empire Brand U.S. Flags For Classroom Display

| Item # | Flag<br>Size | Staff<br>Size                      | Mounted<br>Each<br>Plain | Item # | Mounted<br>Each<br>Fringed |
|--------|--------------|------------------------------------|--------------------------|--------|----------------------------|
| 042600 | 4 x 6"       | <sup>3</sup> /16 x 10"             | \$1.50                   | 043900 | \$2.70                     |
| 042700 | 8 x 12"      | 1/4 x 18"                          | 2.70                     | 044100 | 4.20                       |
| 042800 | 12 x 18"     | <sup>3</sup> /8 x 30"              | 4.30                     | 044200 | 6.10                       |
| 042900 | 16 x 24"     | <sup>3</sup> /8 x 36"              | 6.70                     | 044300 | 9.50