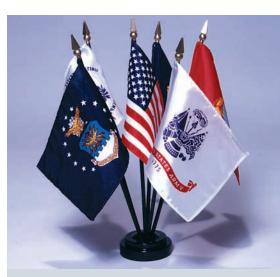

Colonial Series No. 2 Taunton, Bunker Hill, Pine Tree, First Navy Jack, Serapis.

324785 5-flag set, Each \$11.40

Miniature Armed Forces Set

 $4 \ge 6$ " Empire Brand flags of the Army, Navy, Air Force, Coast Guard, Marine Corps and United States, mounted on 10-inch black staffs with gilt spearheads, complete with black plastic base. Individually boxed. **324500 6-flag set, Each \$12.30** 