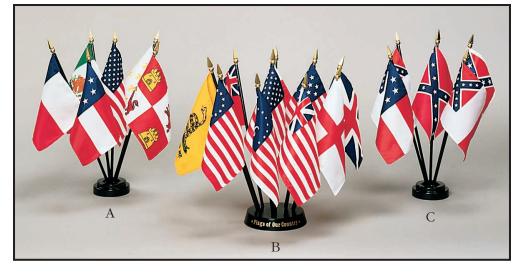

## Historical Miniature Flag Sets

Each set is complete with  $4 \ge 6$ " Empire Brand rayon flags mounted on 10" black plastic staffs with gilt spearheads, ebonized wood or black plastic base, and is individually boxed. Each makes an excellent teaching aid or historical display.

*Individual Flags and additional sets listed on Page 23.* 

Colonial Series No. 1 Continental, Gadsden, Betsy Ross, Bennington and Star-Spangled Banner.

324750 5-flag set, Each \$11.40

- A. "Six Flags of Texas" French, Spanish, Mexican, Texas, Stars and Bars, U.S.
  324450 6-flag set, Each \$12.90
- B. *"Flags of Our Country"* Ten flags as depicted on page 18. **324700 10-flag set, Each \$24.60**
- C. "Flags of The Confederacy" Stars and Bars, Stainless Banner, Third National, Naval Jack, Battle Flag
   324325 5-flag set, Each \$11.40

Colonial Series No. 2 Taunton, Bunker Hill, Pine Tree, First Navy Jack, Serapis.

324785 5-flag set, Each \$11.40

Miniature Armed Forces Set

 $4 \ge 6$ " Empire Brand flags of the Army, Navy, Air Force, Coast Guard, Marine Corps and United States, mounted on 10-inch black staffs with gilt spearheads, complete with black plastic base. Individually boxed. **324500 6-flag set, Each \$12.30** 